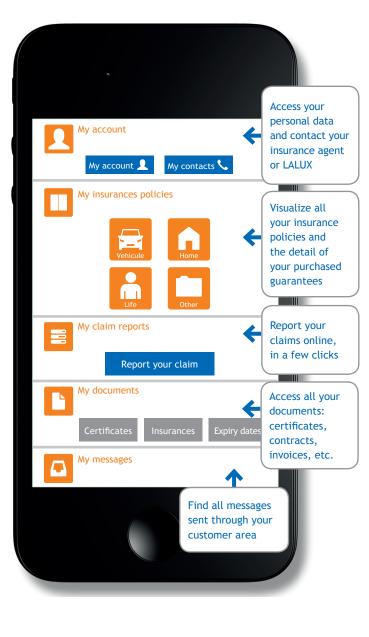

## lalux for you meets your needs

Increased availability: mobility is essential today

- Enjoy permanent access to your customer area: 24 hours a day, 7 days a week
- ✓ Use any computer equipment (PC, Mac, etc.)
- Your customer area adapts itself perfectly to your desktop, tablet or Smartphone screen

#### Quicker replies:

less waiting time for a more efficient communication

- Verify and modify your personal data
- Make your claim reports online, in a few easy steps
- Download your tax certificates
- Contact your insurance agent directly, with a simple click

#### More transparency:

stay perfectly informed, whenever you need

- Visualize your tax certificates and the detail of your purchased guarantees
- Check the General and Specific Dispositions of your insurance policies
- Check your Bonus/Malus degree
- Follow your invoices and payments

## Your customer area at a glance