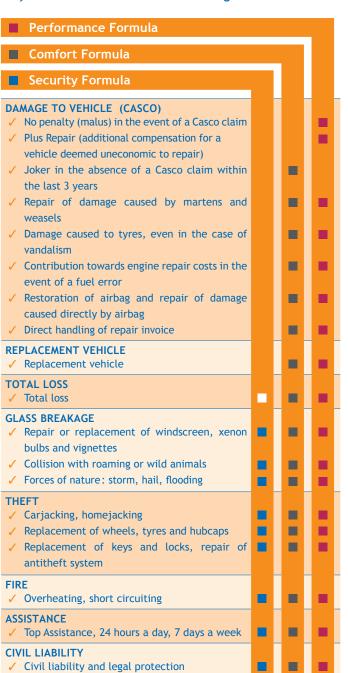

ages of your personal customer area on www.lalux.lu

- view the details of your cover and check your bonus/malus degree;
- download our general terms and conditions as well as our special terms and conditions;
- ✓ submit an online claim in a few easy steps.

Your personal customer area is practical, simple and fully secure.



# easyprotect-Auto

You have made the right choice

Choosing your vehicle, much like choosing your shoes, is all about making the right choice. Both allow you to easily move around and enjoy your freedom!

Despite this, you are never fully protected behind the wheel: a simple dent, an accident or an unforeseen event can damage your vehicle or, even worse, cause injury to yourself, those close to you or a third party.

## easyprotect-Auto: the 3 formulas at a glance





# **Optional covers**



# The best way to protect your vehicle

### Keep your well-deserved "bonus"

You have discovered an ugly dent on your bumper and, of course, there is no sign of the culprit... You hesitate about ringing your insurance company, fearing a premium increase the next time round? No worries! Thanks to the "Performance" formula, we will cover the repair costs without your bonus being affected!

You are always cautious but one day, in a hurry, you hit a post. No need to panic! Provided you have not submitted a claim within the last 3 years, thanks to our "Comfort" formula, you can take advantage of the free "Joker" option to keep your bonus.

#### Plus Repair

Your vehicle has been badly damaged and the repair costs exceed the value of your damaged vehicle? It has been