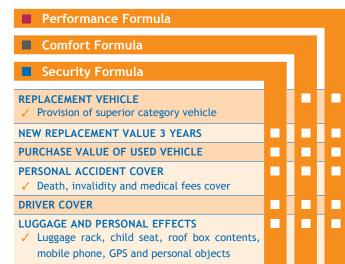

## easyprotect-Auto: the 3 formulas at a glance

#### Replacement vehicle

You have been left stranded as the result of an accident, but you need a vehicle to drive to work. What to do? Thanks to its "Comfort" and "Performance" formulas, LALUX will provide you with a replacement vehicle to ensure your mobility after an accident.

Moreover, you can choose the "Superior category vehicle" cover extension, which will provide you with a replacement vehicle that meets your comfort requirements.

# New replacement value 3 years

After 3 years, your new vehicle will have lost about half its value. If it has been stolen, destroyed or deemed irreparable as the result of an accident, we guarantee a full reimbursement of the new replacement value during the first 3 years!

#### Purchase value of used vehicle

Vehicles between 1 and 3 years old benefit from a more advantageous reimbursement. If your vehicle is deemed uneconomic to repair, we will reimburse you the purchase value of your used vehicle.

### You are protected no matter what happens

The driver is the only person who is never insured through his or her own Civil Liability Auto insurance! Our "Driver Cover" and "Personal Accident Cover - Death, Invalidity, Medical Fees" are therefore essential complements: they address this shortcoming and cover any bodily injuries sustained by the driver, including treatment fees, medical care, loss of income in the event of an incapacity to work, invalidity or even death.

# Your goods are insured

During an attempt to steal your vehicle, your child seat has been damaged. You also realise that your portable GPS and your leather jacket have been stolen. Courtesy of your "Luggage and Personal Effects" cover, we will replace your personal effects in the shortest possible timeframe.